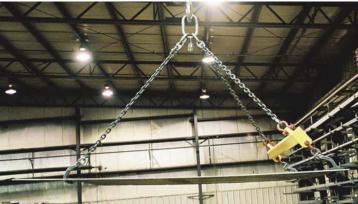

## **Model PL - Plate Lifters**

The Strong-Bac® Plate Lifter provides a quick and easy solution for handling thick plates, one at a time. Simply position the Plate Lifter over your load, check to see that the hooks are engaged and lift.

## **Operation**