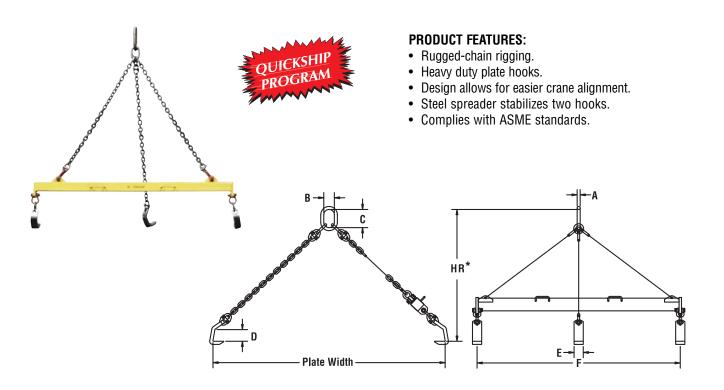

## **Model PL - Plate Lifters**

The Strong-Bac® Plate Lifter provides a quick and easy solution for handling thick plates, one at a time. Simply position the Plate Lifter over your load, check to see that the hooks are engaged and lift.

## **SPECIFICATIONS**

| IV | Vlodel | Rated<br>Capacity (tons) | Dimensions (inches) |      |     |   |     |    |    | Plate Width (in.) |      | Weight |
|----|--------|--------------------------|---------------------|------|-----|---|-----|----|----|-------------------|------|--------|
| Nι | Number |                          | A                   | В    | C   | D | E   | F  | HR | Min.              | Max. | (lbs.) |
| F  | PL-5   | 5                        | 1                   | 3.5  | 6   | 3 | 2.3 | 84 | 58 | 36                | 96   | 185    |
| Р  | PL-10  | 10                       | 1.25                | 4.38 | 7.5 | 5 | 3.8 | 84 | 58 | 36                | 96   | 320    |

<sup>\*</sup> Headroom at maximum plate width.