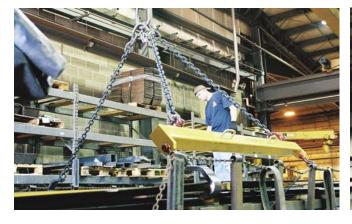

## **Model PL - Plate Lifters**

The Strong-Bac® Plate Lifter provides a quick and easy solution for handling thick plates, one at a time. Simply position the Plate Lifter over your load, check to see that the hooks are engaged and lift.

## **Operation**