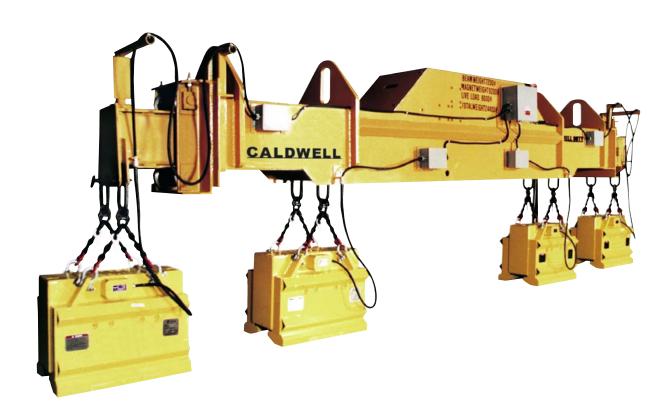

## Model 224 - Magnet Lifting Beam

This telescoping, rack and pinion style beam allows for handling of a wide variation of product lengths. Lifting beams are custom designed per application.

## **PRODUCT FEATURES:**

- · Heavy duty rack and pinion telescoping drive.
- · Telescopes to handle varying lengths.
- · Heavy duty gear reducer.
- Drive protection includes slip clutch.
- · Designed for easy maintenance.
- Designed to accommodate your lifting magnets.
- AC power.

## **PRODUCT OPTIONS:**

- Individual 90 degree rotation of magnets for wide loads.
- Parking stand.
- Non-telescopic units are also available.
- · Supplied with lifting magnets.
- DC power.
- Electrical reversing motor controls.