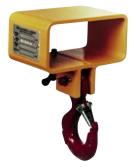

Model 5 - Single Fork Hook - Fixed or Swivel

(Fixed hook shown)

(Swivel hook shown)