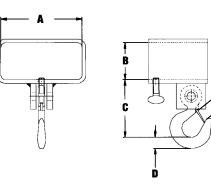

## SPECIFICATIONS

| Model     | Model      | Rated    | Dimensions (in.) |       |         |        |   |   |        |
|-----------|------------|----------|------------------|-------|---------|--------|---|---|--------|
| Number    | Number     | Capacity |                  |       | C       | C      |   |   | Weight |
| Fixed     | Swivel     | (lbs.)   | A                | В     | Fixed   | Swivel | D | 0 | (lbs.) |
| 5-1 1/2-4 | 5S-1 1/2-4 | 3000     | 4-1/2            | 2-1/2 | 4-11/16 | 6-9/16 | 1 | 1 | 7      |
| 5-1 1/2-5 | 5S-1 1/2-5 | 3000     | 5-1/2            | 2-1/2 | 4-11/16 | 6-9/16 | 1 | 1 | 8      |
| 5-1 1/2-6 | 5S-1 1/2-6 | 3000     | 6-1/2            | 2-1/2 | 4-11/16 | 6-9/16 | 1 | 1 | 9      |