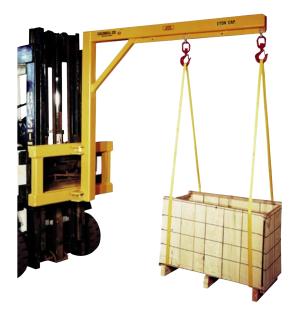

# Model FCJ - Carriage Jib Fork Lift Boom

Use the Carriage Jib Boom attachment when fork obstruction is undesirable.

## **PRODUCT FEATURES:**

- Horizontally adjusting, 15° left or right of center, pivot boom.
- Designed for ITA Class II fork carriages.
- Multiple hook positions.
- · Swivel hooks with hook latches.

**NOTE:** All dimensions on drawings shown in inches unless stated.

## **SPECIFICATIONS**

| Model<br>Number                  | Maximum<br>Capacity (lbs.) | Hook Opening<br>O (in.) | Weight<br>(lbs.) |  |  |
|----------------------------------|----------------------------|-------------------------|------------------|--|--|
| FCJ-40                           | 4000                       | 1.09                    | 310              |  |  |
| Capacity At Hook Position (lbs.) |                            |                         |                  |  |  |
| 3'                               |                            | 4000                    |                  |  |  |
| 4'                               |                            | 3000                    |                  |  |  |
| 5'                               |                            | 2300                    |                  |  |  |
| 6'                               |                            | 1800                    |                  |  |  |