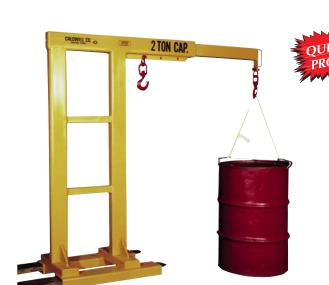

# **Model ROB - Reach Over Fork Lift Boom**

Use the Reach Over Boom when an extension boom is required and clearance is a factor.

### PRODUCT FEATURES:

- Multiple hook positions.
- Telescoping boom.
- Restraining chain with grab hook.
- Swivel hooks with hook latches.

**NOTE:** All dimensions on drawings shown in inches unless stated.

#### **SPECIFICATIONS**

| Model<br>Number                  | Maximum<br>Capacity (lbs.) | Hook Opening<br>O (in.) | Weight<br>(lbs.) |  |
|----------------------------------|----------------------------|-------------------------|------------------|--|
| ROB-40                           | 4000                       | 1.09                    | 470              |  |
| Capacity At Hook Position (lbs.) |                            |                         |                  |  |
| 4'                               |                            | 4000                    |                  |  |
| 5'                               |                            | 3500                    |                  |  |
| 6'                               |                            | 1800                    |                  |  |