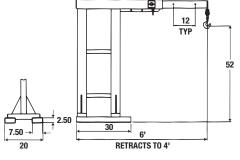

# **Model ROB - Reach Over Fork Lift Boom**

Use the Reach Over Boom when an extension boom is required and clearance is a factor.

### PRODUCT FEATURES:

- Multiple hook positions.
- Telescoping boom.
- Restraining chain with grab hook.
- Swivel hooks with hook latches.

**NOTE:** All dimensions on drawings shown in inches unless stated.

#### **SPECIFICATIONS**

| Model<br>Number                  | Maximum<br>Capacity (lbs.) | Hook Opening<br>O (in.) | Weight<br>(lbs.) |  |
|----------------------------------|----------------------------|-------------------------|------------------|--|
| ROB-40                           | 4000                       | 1.09                    | 470              |  |
| Capacity At Hook Position (lbs.) |                            |                         |                  |  |
| 4'                               |                            | 4000                    |                  |  |
| 5'                               |                            | 3500                    |                  |  |
| 6'                               |                            | 1800                    |                  |  |