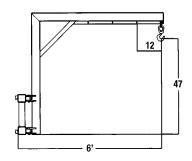

# **Model ROB - Reach Over Fork Lift Boom**

Use the Reach Over Boom when an extension boom is required and clearance is a factor.

### PRODUCT FEATURES:

- Multiple hook positions.
- Telescoping boom.
- Restraining chain with grab hook.
- Swivel hooks with hook latches.

**NOTE:** All dimensions on drawings shown in inches unless stated.

#### **SPECIFICATIONS**

| Model<br>Number                  | Maximum<br>Capacity (lbs.) | Hook Opening<br>O (in.) | Weight<br>(lbs.) |  |
|----------------------------------|----------------------------|-------------------------|------------------|--|
| ROB-40                           | 4000                       | 1.09                    | 470              |  |
| Capacity At Hook Position (lbs.) |                            |                         |                  |  |
| 4'                               |                            | 4000                    |                  |  |
| 5'                               |                            | 3500                    |                  |  |
| 6'                               |                            | 1800                    |                  |  |