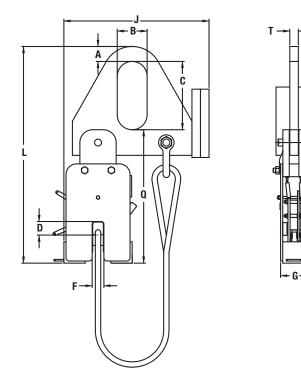

### **SPECIFICATIONS - Extended Capacity Manual Release**

| Model    | Rated Cap. | Dimensions (inches) |      |      |       |       |       |      | Bail Dimensions (inches) |       |      |        |  |
|----------|------------|---------------------|------|------|-------|-------|-------|------|--------------------------|-------|------|--------|--|
| Number   | (tons)     | D                   | F    | G    | J     | L     | Q     | A    | В                        | C     | Т    | (lbs.) |  |
| RR-20-EC | 20         | 2.25                | 2.12 | 6.30 | 30.81 | 38.00 | 26.50 | 2.50 | 5.00                     | 9.00  | 1.50 | 425    |  |
| RR-30-EC | 30         | 3.00                | 2.75 | 6.30 | 34.00 | 50.75 | 31.25 | 3.50 | 7.00                     | 16.00 | 2.00 | 675    |  |

### SPECIFICATIONS - Extended Capacity Radio Controlled Release

| Model     | Rated Cap. | Dimensions (inches) |      |      |       |       |       |      | Bail Dimensions (inches) |      |      |        |  |
|-----------|------------|---------------------|------|------|-------|-------|-------|------|--------------------------|------|------|--------|--|
| Number    | (tons)     | D                   | F    | G    | J     | L     | Q     | A    | В                        | C    | Т    | (lbs.) |  |
| RR-10R-EC | 10         | 1.83                | 1.50 | 5.00 | 30.31 | 31.00 | 22.00 | 2.00 | 4.00                     | 7.00 | 1.25 | 275    |  |