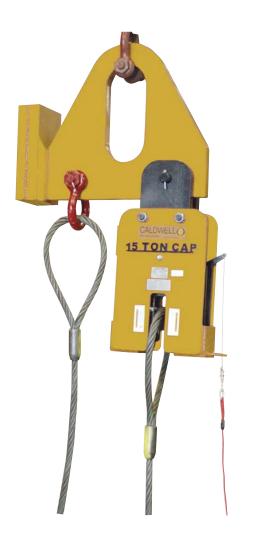

# Model RR-EC - Extended Capacity Rig-Release® - Basket Hitch

## **PRODUCT FEATURES:**

- For basket hitch only.
- Designed for rugged outdoor use.
- 20 and 30 ton capacity manual release units.
- 10 ton capacity radio controlled release units.
- Easy to use simply rig, lift, set and release.
- Oversized bail for easy mounting on crane hook.
- Counter balanced to hang level.
- Designed and manufactured to ASME standards.