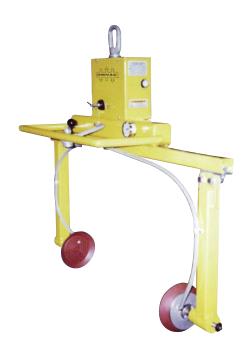

## Side Grab Manipulator Vacuum Lifter

Designed to manipulate 180° for production, inspection and assembly applications.

#### **PRODUCT FEATURES:**

- Electric or venturi power available.
- Manual or motorized product rotation.
- Adjustable for various load widths.
- Simple push button controls.

Custom designed per application