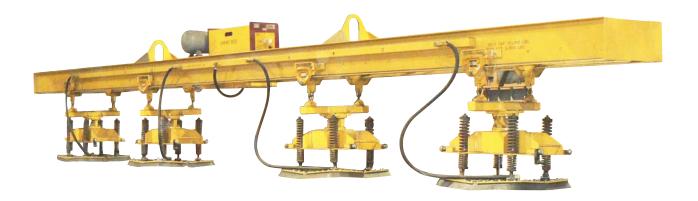

### Variable Size Sheet Vacuum Lifter

Designed to handle the wide range of steel plates typical in a shearing operation.

**Custom designed per application** 

#### PRODUCT FEATURES:

- Standard UNIVAC® electric vacuum Power-Pac.
- Standard options see page D.4. (consult factory for availability)